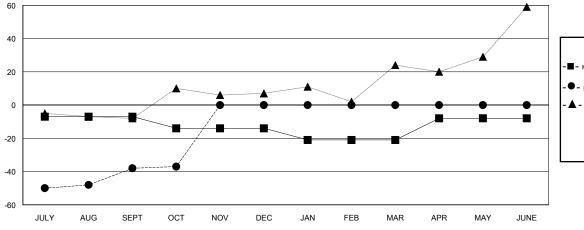

## GOALS AND ACTUAL MEMBERS CUMULATIVE

| DROPPED CLUBS: 0 |    |
|------------------|----|
| DROPPED MEMBERS  |    |
| DECEASED         | 8  |
| CLUB CANCELLED   | 0  |
| OTHER            | 69 |
| TOTAL            | 77 |