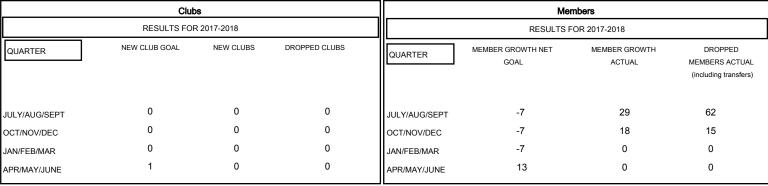

## MONTHLY MEMBERSHIP PROGRESS REPORT

District 12 S

Results as of: 10/31/2017

## GMT: STACEY JONES LOCATION TENNESSEE GMT CA



## GOALS AND ACTUAL NEW CLUBS CUMULATIVE



## GOALS AND ACTUAL MEMBERS CUMULATIVE





| DROPPED CLUBS: 0 |    |
|------------------|----|
| DROPPED MEMBERS  |    |
| DECEASED         | 8  |
| CLUB CANCELLED   | 0  |
| OTHER            | 69 |
| TOTAL            | 77 |

| 19 CLUBS OF 50 ADDED 1 OR MORE |  |
|--------------------------------|--|
| NEW MEMBERS                    |  |
|                                |  |
|                                |  |
|                                |  |

| Women Percentage Fiscal Year Goal: 41% |
|----------------------------------------|
| TOTAL FAMILY UNIT MEMBERS              |

MALE

FEMALE

**GENDER DISTRIBUTION** 

| FAMILY MEMBERS PAYING HALF | 141 |
|----------------------------|-----|
| DUES                       |     |
|